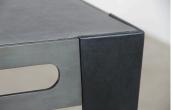

#### **DESCRIPTION**

The Icon Library Table is made of steel with a bronzed patina. The legs are upholstered in hand-stained lamb leather with adjustable feet. The tabletop is upholstered in black saddle leather on top with black cashmere on the underside. Both the length and width are customizable. The Icon Library Table works as a desk, and pairs well with The Icon Chair.

### **MATERIALS**

Patinated Steel, Lamb Leather Wrapped Legs, Saddle Leather Tabletop, Cashmere Backing