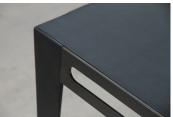

#### **DESCRIPTION**

The Icon Library Table is made of steel with a bronzed patina. The legs are upholstered in hand-stained lamb leather with adjustable feet. The tabletop is upholstered in black saddle leather on top with black cashmere on the underside. Both the length and width are customizable. The Icon Library Table works as a desk, and pairs well with The Icon Chair.

### **MATERIALS**

Patinated Steel, Lamb Leather Wrapped Legs, Saddle Leather Tabletop, Cashmere Backing