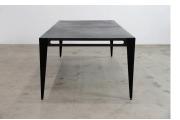

#### **DESCRIPTION**

The Icon Library Table is made of steel with a bronzed patina. The legs are upholstered in hand-stained lamb leather with adjustable feet. The tabletop is upholstered in black saddle leather on top with black cashmere on the underside. Both the length and width are customizable. The Icon Library Table works as a desk, and pairs well with The Icon Chair.

#### ADDITIONAL INFORMATION

DIMENSIONS 96" W x 46" D x 30" H

### **MATERIALS**

Patinated Steel, Lamb Leather Wrapped Legs, Saddle Leather Tabletop, Cashmere Backing