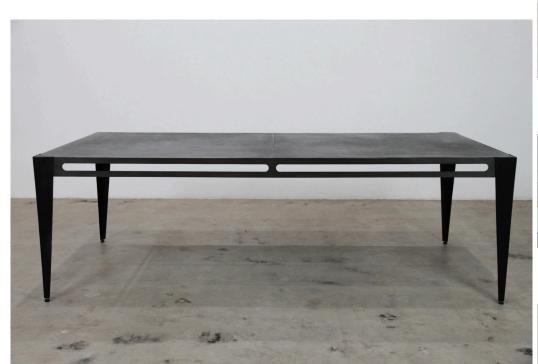

#### **DESCRIPTION**

The Icon Library Table is made of steel with a bronzed patina. The legs are upholstered in hand-stained lamb leather with adjustable feet. The tabletop is upholstered in black saddle leather on top with black cashmere on the underside. Both the length and width are customizable. The Icon Library Table works as a desk, and pairs well with The Icon Chair.

#### ADDITIONAL INFORMATION

DIMENSIONS 96" W x 46" D x 30" H

### **MATERIALS**

Patinated Steel, Lamb Leather Wrapped Legs, Saddle Leather Tabletop, Cashmere Backing