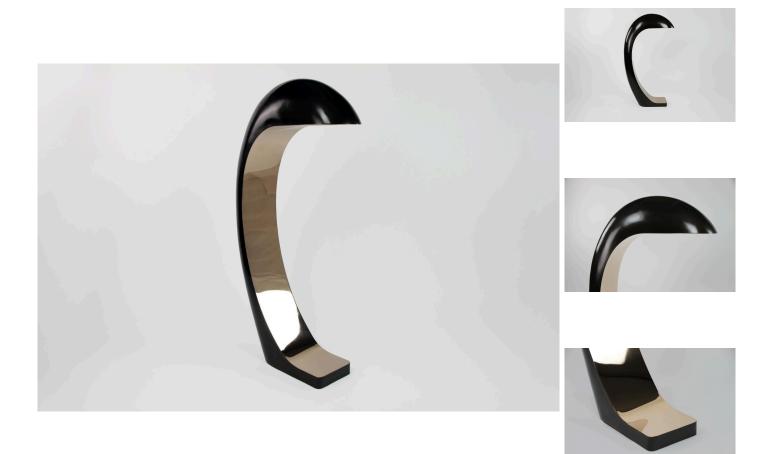

## **Nautilus Floor Lamp**

**Christopher Kreiling** 

## DESCRIPTION

twentieth

The Nautilus Floor Lamp in bronze is the second addition to the Nautilus study series. The sculptural lamp stands 44 inches high made of hand-forged bronze, patinated and high polished on the face. The three-way touch sensor adds a tactile and living quality to the piece. A dimmable 200W medium base LED bulb is best. A 100W medium halogen bulb works, but one should avoid touching the top of the lamp as it will get hot. The lamp has a round black fabric covered cord and is signed on the back bottom. The Nautilus Floor Lamp is a unique alternative to a reading lamp and works well next to a sofa or lounge chair.

## ADDITIONAL INFORMATION

DIMENSIONS 11" W x 24" D x 44" H

MATERIALS Cast Bronze, Patinated Exterior, Polished and Waxed Face

VARIATIONS Polished and Patinated Bronze, Nickel-plated Brass or Brass and Copper

ELECTRICAL E26 bulb base 3-way US touch dimmer