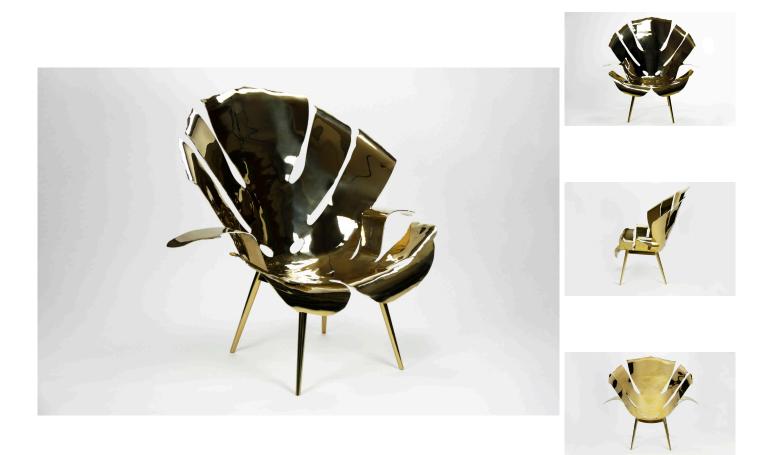

## **Philodendron Leaf Lounge Chair**

**Christopher Kreiling** 

## DESCRIPTION

The Philodendron Leaf Lounge Chair is a one-of-a-kind, beautifully hand-forged sculpture. The leaf shape lent itself perfectly to making a very comfortable lounge chair. The chair went through many bending phases to get it to the perfect seat back position so that one's head can rest while the arms are at rest as well. The Philodendron Leaf Lounge Chair has smooth lines and appears delicate, but is heavy enough that it takes two people to comfortably move it. The legs are individually turned solid brass.

## ADDITIONAL INFORMATION

DIMENSIONS

44" W x 19" D x 44" H, SH 15"

MATERIAL Hand-forged Polished Brass

Edition of 8 + E.P.