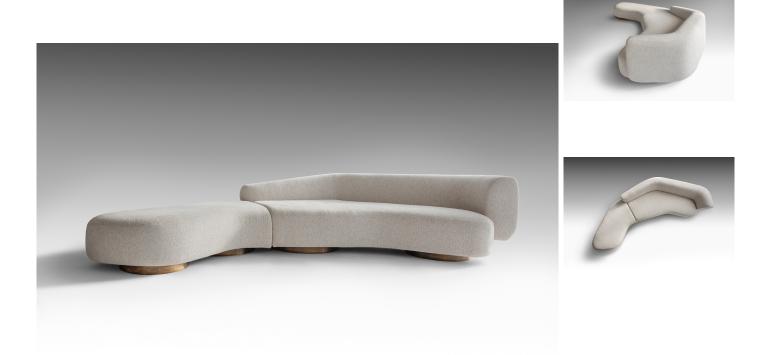

## Repose Sofa

## ADDITIONAL INFORMATION

MATERIALS

Upholstery, Cylindrical Plinth Base in Brass or Wood

VARIATIONS

Upholstery: COM or COL

Wood: Natural Ash, Natural Oak, Carbon Ash, Carbon Oak, Dark Java Ash, Dark Java Oak, Chalk Ash, Chalk Oak or Walnut

Metal: Brushed Oxidised Brass, Polished Brass or Sanded & Brushed Brass

DIMENSIONS

Repose A: 145.7" W x 67" D x 27.2" H, SH 14.6" Repose B: 157.5" W x 67" D x 27.2" H, SH 14.6" Repose C: 149.6" W 67" D x 27.2" H, SH 14.6" Repose D: 108.6" W x 67" D x 27.2" H, SH 14.6" Repose E: 102.4" W x 67" D x 27.2" H, SH 14.6" Repose F: 113.2" W x 67" D x 27.1" H, SH 14.6"