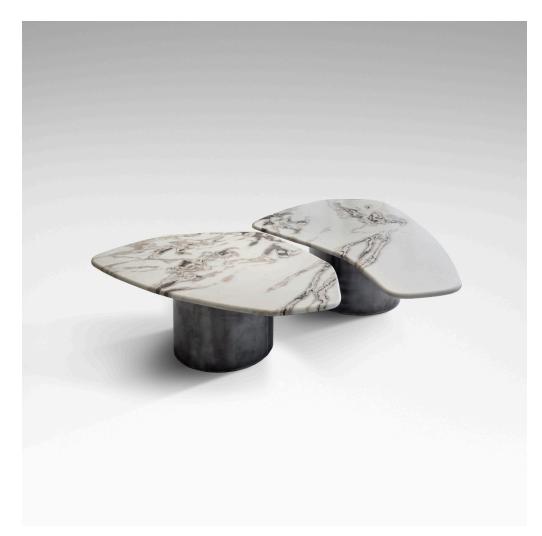

## **Tectra 2 Coffee Table**

OKHA

#### ADDITIONAL INFORMATION

MATERIALS Marble, Steel

DIMENSIONS 58" W x 65.5" D x 15" H

SPEC SHEET