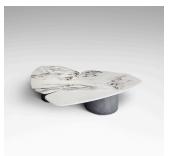

## **Tectra 2 Coffee Table**

OKHA

#### ADDITIONAL INFORMATION

MATERIALS Marble, Steel

DIMENSIONS 58" W x 65.5" D x 15" H

SPEC SHEET