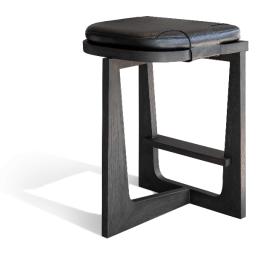

#### ADDITIONAL INFORMATION

MATERIALS Upholstery, Wood

VARIATIONS Upholstery: COM or COL Leather: Black, Mocca, Navy, Straw, Anthracite, Elephant, Oyster, Latte or White Natural Ash, Natural Oak, Carbon Ash, Carbon Oak, Dark Java Ash, Dark Java Oak, Chalk Ash, Chalk Oak or Walnut

DIMENSIONS Barstool: 16.9" W x 18.3" D x 25.9" H, SH 25.0" Counter Stool: 16.9" W x 18.3" D x 29.1" H, SH 29.1"

PRICING + COM This OKHA design is priced to accommodate Customer's Own Material (COM). A limited range of fabrics are available from OKHA at an additional cost. Please consult our Sales Team for additional information or samples.