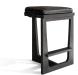

#### ADDITIONAL INFORMATION

MATERIALS Upholstery, Wood

VARIATIONS Upholstery: COM or COL Leather: Black, Mocca, Navy, Straw, Anthracite, Elephant, Oyster, Latte or White Natural Ash, Natural Oak, Carbon Ash, Carbon Oak, Dark Java Ash, Dark Java Oak, Chalk Ash, Chalk Oak or Walnut

DIMENSIONS Barstool: 16.9" W x 18.3" D x 25.9" H, SH 25.0" Counter Stool: 16.9" W x 18.3" D x 29.1" H, SH 29.1"

PRICING + COM This OKHA design is priced to accommodate Customer's Own Material (COM). A limited range of fabrics are available from OKHA at an additional cost. Please consult our Sales Team for additional information or samples.