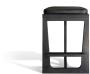

#### ADDITIONAL INFORMATION

MATERIALS Upholstery, Wood

VARIATIONS Upholstery: COM or COL Leather: Black, Mocca, Navy, Straw, Anthracite, Elephant, Oyster, Latte or White Natural Ash, Natural Oak, Carbon Ash, Carbon Oak, Dark Java Ash, Dark Java Oak, Chalk Ash, Chalk Oak or Walnut

DIMENSIONS Barstool: 16.9" W x 18.3" D x 25.9" H, SH 25.0" Counter Stool: 16.9" W x 18.3" D x 29.1" H, SH 29.1"

PRICING + COM This OKHA design is priced to accommodate Customer's Own Material (COM). A limited range of fabrics are available from OKHA at an additional cost. Please consult our Sales Team for additional information or samples.