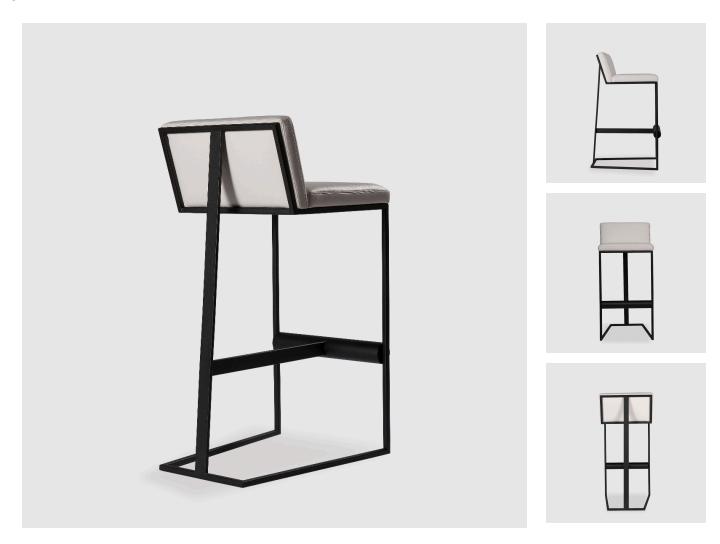

# **MATERIALS**

Upholstery, Powdercoated Mild Steel Frame

### **VARIATIONS**

Upholstery: COM or COL

Leather: Black, Mocca, Navy, Straw, Anthracite, Elephant, Oyster, Latte or White

Metal: Black High Gloss, Black Ferrograin, Saddle Wood Ferrograin, Light Grey High Gloss, Charcoal Satin,

### **DIMENSIONS**

Barstool: 16.5" W x 21.6" D x 33.4" H, SH 29.9" Counter Stool: 16.5" W x 21.6" D x 33.4" H, SH 26.3"