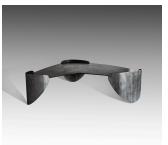

## **Laguna Coffee Table**

OKHA

#### ADDITIONAL INFORMATION

MATERIAL

Metal

**VARIATIONS** 

Patinated Aluminum, Patinated Blue Black Mild Steel Frame, Mild Steel or Mirror Polished Stainless Steel

**DIMENSIONS** 

54.3" W x 46" D x 16" H

SPEC SHEET