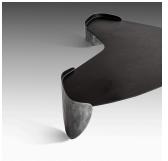

## **Laguna Coffee Table**

OKHA

#### **DESCRIPTION**

OKHA's diverse design repertoire is keenly focused on purity of form and a high regard for noble materials, traditional artisanal and hand-crafted techniques. OKHA's creative direction and DNA is clearly stated in its bespoke, limited series works and its production furniture collection.

Each design focuses on an essential statement of line, the resonance of natural materials and the desire to gracefully hold space via a taut and articulate silhouette. The resulting works arrive at a provocative junction of contemporary design and the manifestation of a distinctly personal expression.

#### ADDITIONAL INFORMATION

MATERIAL

Metal

**VARIATIONS** 

Patinated Aluminum, Patinated Blue Black Mild Steel Frame, Mild Steel or Mirror Polished Stainless Steel

**DIMENSIONS** 

54.3" W x 46" D x 16" H

SPEC SHEET