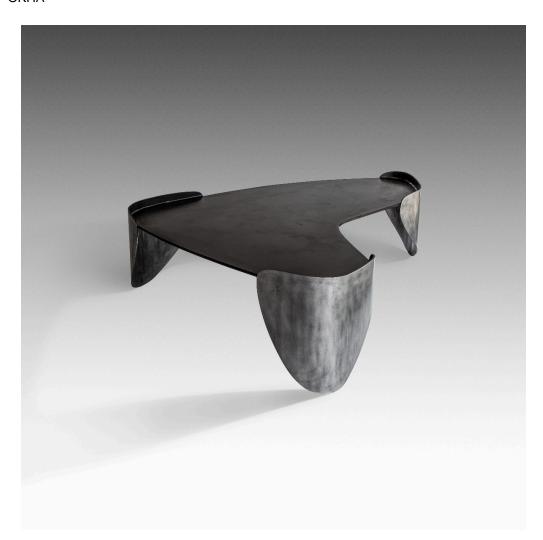

## **Laguna Coffee Table**

OKHA

#### **DESCRIPTION**

OKHA's diverse design repertoire is keenly focused on purity of form and a high regard for noble materials, traditional artisanal and hand-crafted techniques. OKHA's creative direction and DNA is clearly stated in its bespoke, limited series works and its production furniture collection.

Each design focuses on an essential statement of line, the resonance of natural materials and the desire to gracefully hold space via a taut and articulate silhouette. The resulting works arrive at a provocative junction of contemporary design and the manifestation of a distinctly personal expression.

#### ADDITIONAL INFORMATION

MATERIAL

Metal

**VARIATIONS** 

Patinated Aluminum, Patinated Blue Black Mild Steel Frame, Mild Steel or Mirror Polished Stainless Steel

**DIMENSIONS** 

54.3" W x 46" D x 16" H

SPEC SHEET