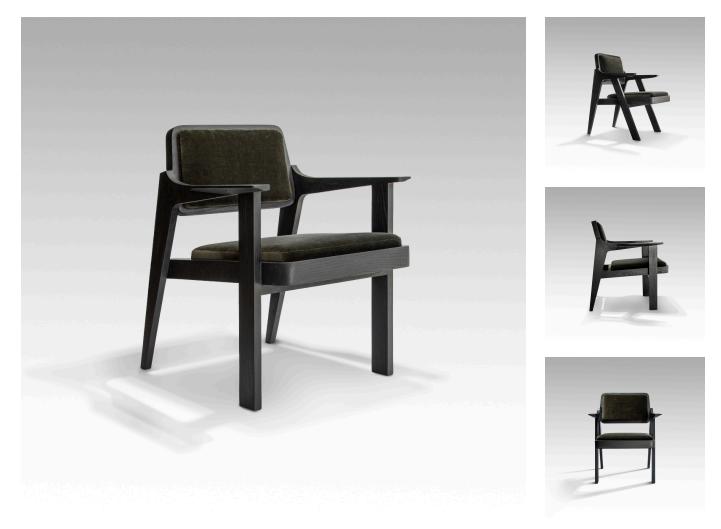

### DESCRIPTION

twentieth

OKHA's diverse design repertoire is keenly focused on purity of form and a high regard for noble materials, traditional artisanal and hand-crafted techniques. OKHA's creative direction and DNA is clearly stated in its bespoke, limited series works and its production furniture collection.

#### ADDITIONAL INFORMATION

MATERIALS Upholstery, Wood

VARIATIONS Upholstery: COM or COL Leather: Black, Mocca, Navy, Straw, Anthracite, Elephant, Oyster, Latte or White Wood: Natural Ash, Natural Oak, Carbon Ash, Carbon Oak, Dark Java Ash, Dark Java Oak, Chalk Ash, Chalk Oak or Walnut

DIMENSIONS 23.4" W x 26.1" D x 32.6" H, SH 17.7"

PRICING + COM

This OKHA design is priced to accommodate Customer's Own Material (COM). A limited range of fabrics are available from OKHA at an additional cost. Please consult our Sales Team for additional information or samples.