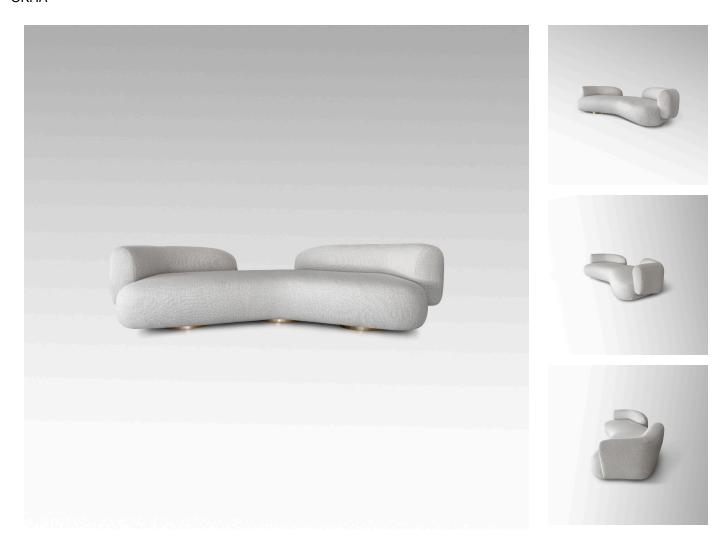

# **Reverb Sofa**

OKHA

#### ADDITIONAL INFORMATION

**MATERIALS** 

Upholstery, Wood, Brass

**VARIATIONS** 

Upholstery: COM or COL

Wood: Natural Ash, Natural Oak, Carbon Ash, Carbon Oak, Dark Java Ash, Dark Java Oak, Chalk Ash, Chalk

Oak or Walnut

Metal: Brushed Oxidised Brass, Polished Brass or Sanded & Brushed Brass

**DIMENSIONS** 

114.2" W x 68.9" D x 28.3" H

PRICING + COM

This OKHA design is priced to accommodate Customer's Own Material (COM).