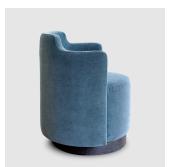

#### ADDITIONAL INFORMATION

**MATERIALS** 

Upholstery, Ash Plinth

**VARIATIONS** 

Upholstery: COM or COL

Leather: Black, Mocca, Navy, Straw, Anthracite, Elephant, Oyster, Latte or White

Wood: Natural Ash, Carbon Ash, Dark Java Ash or Chalk Ash

**DIMENSIONS** 

22.8" W x 21" D x 27.6" H, SH 15.7"

PRICING + COM

This OKHA design is priced to accommodate Customer's Own Material (COM).

A limited range of fabrics are available from OKHA at an additional cost.