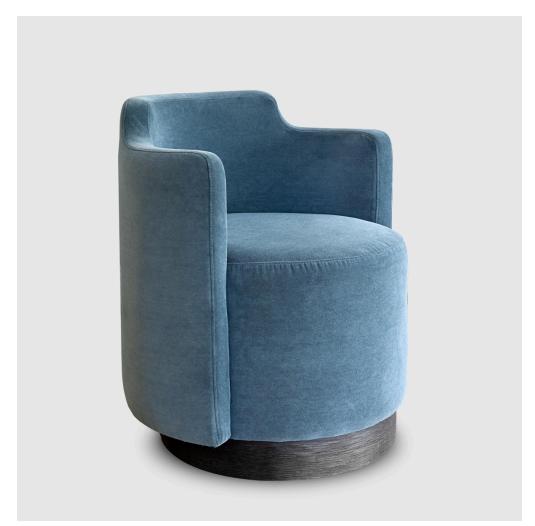

#### ADDITIONAL INFORMATION

**MATERIALS** 

Upholstery, Ash Plinth

**VARIATIONS** 

Upholstery: COM or COL

Leather: Black, Mocca, Navy, Straw, Anthracite, Elephant, Oyster, Latte or White

Wood: Natural Ash, Carbon Ash, Dark Java Ash or Chalk Ash

**DIMENSIONS** 

22.8" W x 21" D x 27.6" H, SH 15.7"

PRICING + COM

This OKHA design is priced to accommodate Customer's Own Material (COM).

A limited range of fabrics are available from OKHA at an additional cost.