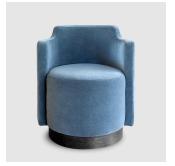

#### ADDITIONAL INFORMATION

**MATERIALS** 

Upholstery, Ash Plinth

**VARIATIONS** 

Upholstery: COM or COL

Leather: Black, Mocca, Navy, Straw, Anthracite, Elephant, Oyster, Latte or White

Wood: Natural Ash, Carbon Ash, Dark Java Ash or Chalk Ash

**DIMENSIONS** 

22.8" W x 21" D x 27.6" H, SH 15.7"

PRICING + COM

This OKHA design is priced to accommodate Customer's Own Material (COM).

A limited range of fabrics are available from OKHA at an additional cost.