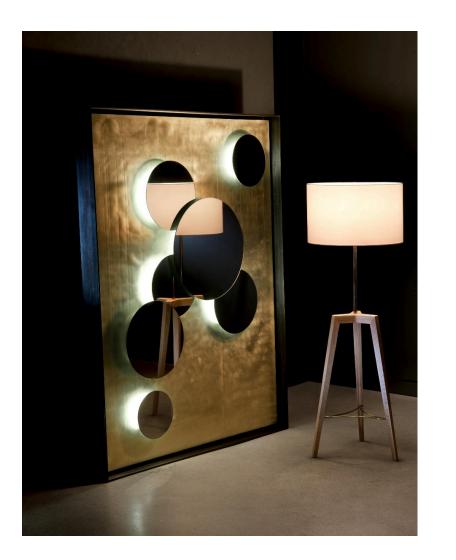

### ADDITIONAL INFORMATION

MATERIALS Mirror, Metal

VARIATIONS Mirror: Clear, Grey or Bronze Frame: Aluminum, Brass or Patinated Blue Black Mild Steel

DIMENSIONS 62.6" W x 3.9" D x 81.5" H

SPEC SHEET