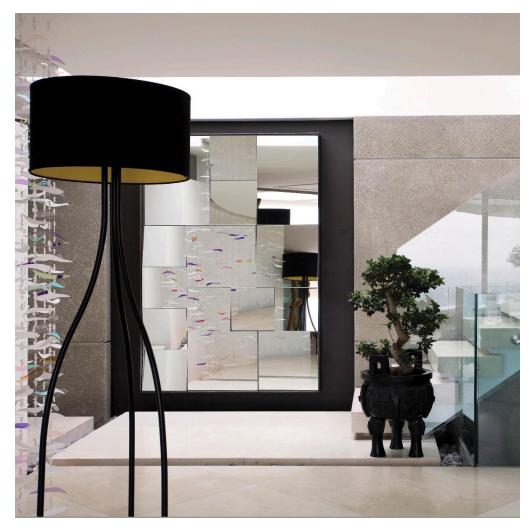

## **Reflect Mirror**

OKHA

#### ADDITIONAL INFORMATION

MATERIALS

Mirror, Steel

**VARIATIONS** 

Mirror: Clear, Grey or Bronze

Frame: Copper Clad Mild Steel or Patinated Blue Black Mild Steel

**DIMENSIONS** 

59.1" W x 3.9" D x 86.6" H