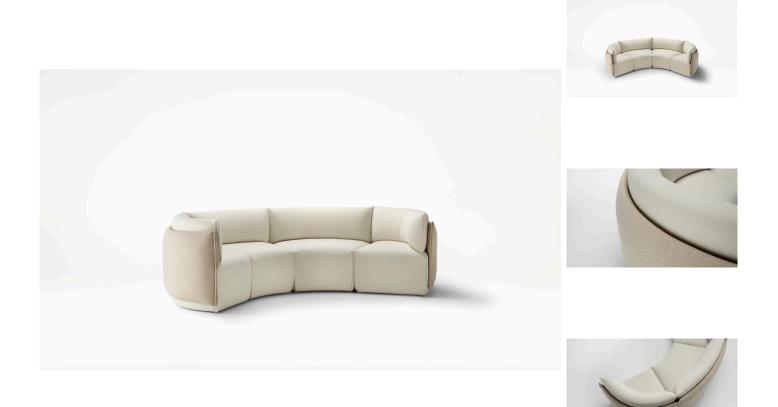

### DESCRIPTION

Place offers the most functional, modular platform to connect, experience and create. At the heart of the collection is the desire to bring people together. Place Lounge features the unique ability to connect modules by dropping and zipping them together. The simple connecting system allows any module to connect to form a wide variety of configurations, and then easily disconnect to reconfigure as space requirements evolve.

The Place Lounge's distinctly detailed set of modular configurations are designed to complement any given space, enabling a creative environment which is smart, agile and intuitive.

Also available as curved units.