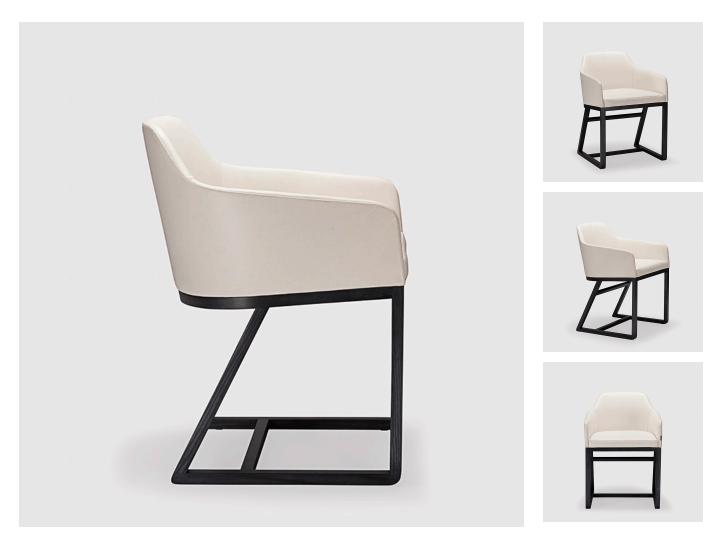

#### ADDITIONAL INFORMATION

MATERIALS

Leather, Wood

**VARIATIONS** 

Leather: Black, Mocca, Navy, Straw, Anthracite, Elephant, Oyster, Latte or White

Wood: Natural Ash, Natural Oak, Carbon Ash, Carbon Oak, Dark Java Ash, Dark Java Oak, Chalk Ash, Chalk

Oak or Walnut DIMENSIONS

19.7" W x 21.7" D x 29.7" H, SH 18.5"