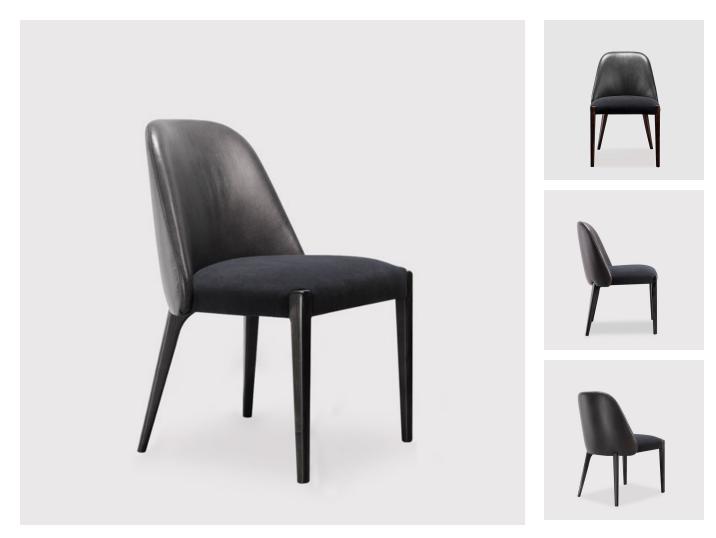

#### ADDITIONAL INFORMATION

MATERIALS Leather, Wood

VARIATIONS Leather: Black, Mocca, Navy, Straw, Anthracite, Elephant, Oyster, Latte or White Wood: Natural Ash, Natural Oak, Carbon Ash, Carbon Oak, Dark Java Ash, Dark Java Oak, Chalk Ash, Chalk Oak or Walnut DIMENSIONS 20.5" W x 22.8" D x 32.3" H, SH 18.1"