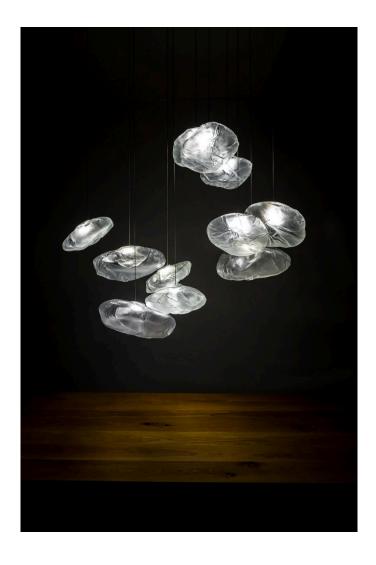

## 73 SERIES

The 73 is formed by blowing liquid glass into a folded and highly heat-resistant ceramic fabric vessel. The resulting shape has a formal and textural expression intuitively associated with fabric, which becomes permanent and rigid as it cools. Each 73 is completely unique in proportion, size, and shape.

## **RANDOM**

The 73 random is suspended using coaxial cable and composed in ambient groupings.