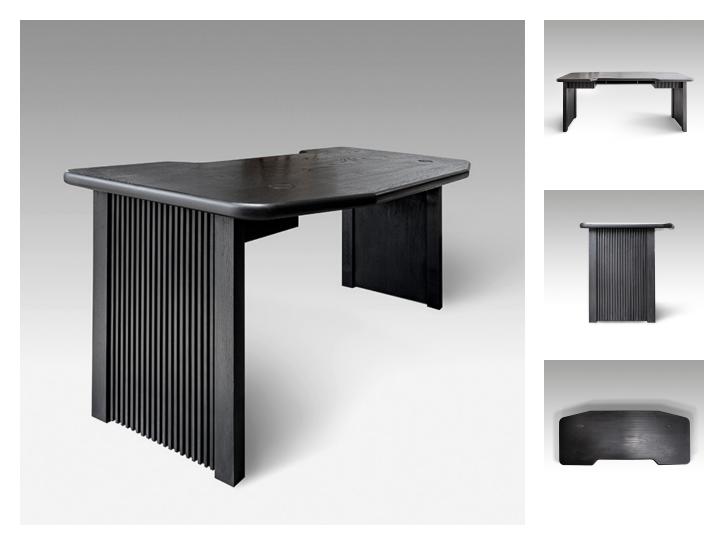

#### DESCRIPTION

twentieth

OKHA's diverse design repertoire is keenly focused on purity of form and a high regard for noble materials, traditional artisanal and hand-crafted techniques. OKHA's creative direction and DNA is clearly stated in its bespoke, limited series works and its production furniture collection.

Each design focuses on an essential statement of line, the resonance of natural materials and the desire to gracefully hold space via a taut and articulate silhouette. The resulting works arrive at a provocative junction of contemporary design and the manifestation of a distinctly personal expression.

#### ADDITIONAL INFORMATION

MATERIALS Ash Timber

DIMENSIONS 75.8" W x 31.3" D x 29.9" H