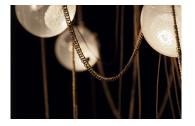

Abysse evokes the intriguing atmosphere of the seabed and its fascinating creatures with its brass finish, textured by the sea, and its multiple suspended bold chains, warmly lit by impressive hand-blown glass globes. Available with three, five or eight glass globe, each option comes in two different sizes (Large or Small) bringing versatility and poetry to any space.

# **MATERIALS**

Dark Aged Brass, Hand Textured Metal, Textured Hand Blown Glass, Aged Brass Chain