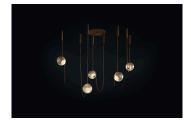

Abysse evokes the intriguing atmosphere of the seabed and its fascinating creatures with its brass finish, textured by the sea, and its multiple suspended bold chains, warmly lit by impressive hand-blown glass globes. Available with three, five or eight glass globe, each option comes in two different sizes (Large or Small) bringing versatility and poetry to any space.

# **DIMENSIONS**

L: 72" x 36" x 34" H (height from top of highest globe to base of chandelier)

S: 48" x 42" x 34" H (height from top of highest globe to base of chandelier)

Overall height, minimum 48"

If a shorter drop height is necessary, customization can be accommodated for a fee.