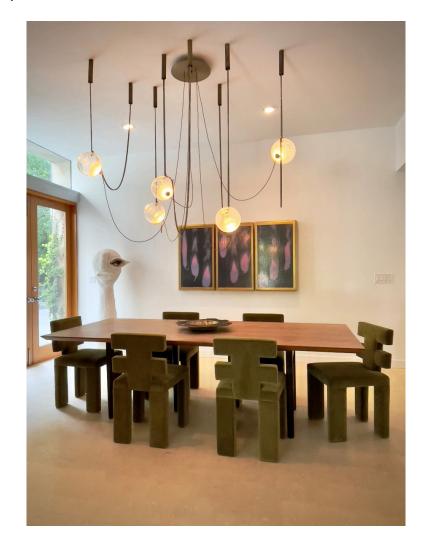

#### **DESCRIPTION**

Celebrating nature in all its splendor and its inimitable wonders, Abysse is a collection that highlights the intricate textures, shapes and finishes of the sea elements. Abysse is a new versatile, modular and organic collection.

Abysse evokes the intriguing atmosphere of the seabed and its fascinating creatures with its brass finish, textured by the sea, and its multiple suspended bold chains, warmly lit by impressive hand-blown glass globes. Available with three, five or eight glass globe, each option comes in two different sizes (Large or Small) bringing versatility and poetry to any space.