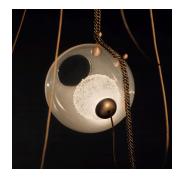

Abysse evokes the intriguing atmosphere of the seabed and its fascinating creatures with its brass finish, textured by the sea, and its multiple suspended bold chains, warmly lit by impressive hand-blown glass globes. Available with three, five or eight glass globe, each option comes in two different sizes (Large or Small) bringing versatility and poetry to any space.

# **MATERIALS**

Dark Aged Brass, Hand Textured Metal, Textured Hand Blown Glass, Aged Brass Chain