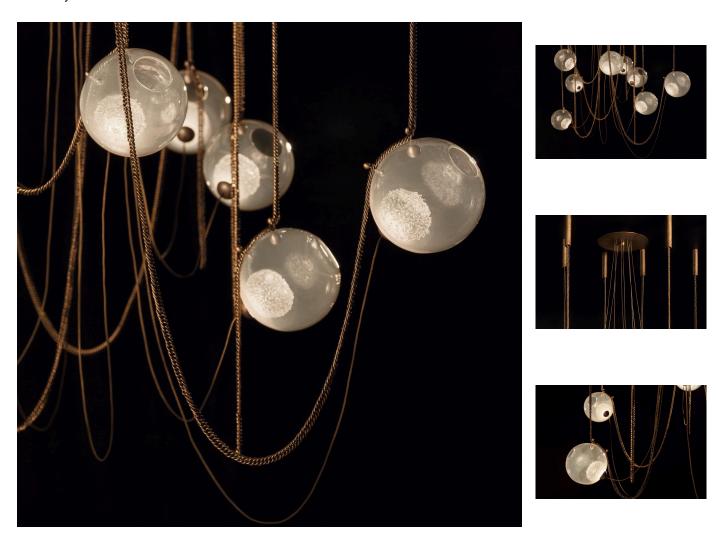

#### **DESCRIPTION**

Celebrating nature in all its splendor and its inimitable wonders, Abysse is a collection that highlights the intricate textures, shapes and finishes of the sea elements. Abysse is a new versatile, modular and organic collection.

Abysse evokes the intriguing atmosphere of the seabed and its fascinating creatures with its brass finish, textured by the sea, and its multiple suspended bold chains, warmly lit by impressive hand-blown glass globes. Available with three, five or eight glass globe, each option comes in two different sizes (Large or Small) bringing versatility and poetry to any space.

## **MATERIALS**

Dark Aged Brass, Hand Textured Metal, Textured Hand Blown Glass, Aged Brass Chain