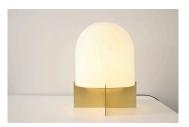

## **DESCRIPTION**

A large dome of handblown Czech glass with a frosted finish rests atop a custom base made of vertical solid brass plates. A brass ring fits onto the base as a seat for the glass dome. Imposing in size, it can work on large furniture, or the floor, depending on the decor. While large, the softness of the frosted glass and minimal presence of the base make it approachable and compelling.

Made in the Czech Republic

ADDITIONAL INFORMATION

**DIMENSIONS** 

30"H x 18.5" Ø

**MATERIALS** 

Handblown Czech glass

**VARIATIONS** 

Glass: Frosted Clear, Frosted Smoky Brown, Frosted White

Metal: Dark Oxidized, Brushed Brass, Brushed Nickel, Polished Nickel

ELECTRICAL

120V E26 5W Max

LED bulbs included

UL listed suitable for dry locations only

SPEC SHEETS INSTALL GUIDE 3D FILES .ZIP