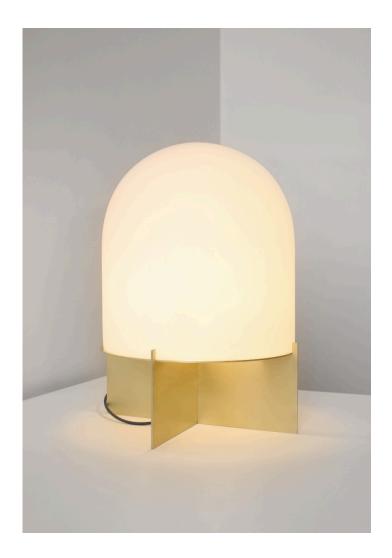

## **DESCRIPTION**

A large dome of handblown Czech glass with a frosted finish rests atop a custom base made of vertical solid brass plates. A brass ring fits onto the base as a seat for the glass dome. Imposing in size, it can work on large furniture, or the floor, depending on the decor. While large, the softness of the frosted glass and minimal presence of the base make it approachable and compelling.

Made in the Czech Republic

ADDITIONAL INFORMATION

**DIMENSIONS** 

30"H x 18.5" Ø

**MATERIALS** 

Handblown Czech glass

**VARIATIONS** 

Glass: Frosted Clear, Frosted Smoky Brown, Frosted White

Metal: Dark Oxidized, Brushed Brass, Brushed Nickel, Polished Nickel

ELECTRICAL

120V E26 5W Max

LED bulbs included

UL listed suitable for dry locations only

SPEC SHEETS INSTALL GUIDE 3D FILES .ZIP