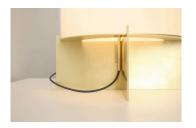

## **DESCRIPTION**

A large dome of handblown Czech glass with a frosted finish rests atop a custom base made of vertical solid brass plates. A brass ring fits onto the base as a seat for the glass dome. Imposing in size, it can work on large furniture, or the floor, depending on the decor. While large, the softness of the frosted glass and minimal presence of the base make it approachable and compelling.

Metal: Dark Oxidized, Brushed Brass, Brushed Nickel, Polished Nickel

ELECTRICAL

120V E26 5W Max

LED bulbs included

UL listed suitable for dry locations only

SPEC SHEETS INSTALL GUIDE 3D FILES .ZIP