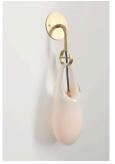

## **DESCRIPTION**

An expressive glass vessel that appears to droop from its hook as if molten serves as a shade on this wall sconce. Available in two sizes. The socket is suspended from the hook on a fabric-wrapped electrical cord and is loosely suspended within the glass. A removable threaded pin within the brass hook can be used to secure the glass if required.

Made in the Czech Republic.

ADDITIONAL INFORMATION

**DIMENSIONS** 

5" W x 5.5" D x 18" H 8" W x 5.5" D x 26" H

**MATERIALS** 

Handblown Czech glass

**VARIATIONS** 

Glass: Clear, Gray, New Blue, Olivin, Smoke, White

Metal: Dark Oxidized, Brushed Brass, Brushed Nickel, Polished Nickel

**ELECTRICAL** 

120V G9 7W Max (Small) 120V E26 60W Max (Large)

LED bulb included

UL listed suitable for dry locations only (US & Canada). Available for?damp locations by request