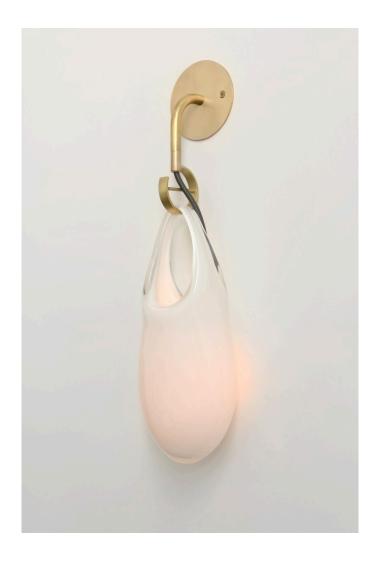

## **DESCRIPTION**

An expressive glass vessel that appears to droop from its hook as if molten serves as a shade on this wall sconce. Available in two sizes. The socket is suspended from the hook on a fabric-wrapped electrical cord and is loosely suspended within the glass. A removable threaded pin within the brass hook can be used to secure the glass if required.

Made in the Czech Republic.

ADDITIONAL INFORMATION

**DIMENSIONS** 

5" W x 5.5" D x 18" H 8" W x 5.5" D x 26" H

**MATERIALS** 

Handblown Czech glass

**VARIATIONS** 

Glass: Clear, Gray, New Blue, Olivin, Smoke, White

Metal: Dark Oxidized, Brushed Brass, Brushed Nickel, Polished Nickel

**ELECTRICAL** 

120V G9 7W Max (Small) 120V E26 60W Max (Large)

LED bulb included

UL listed suitable for dry locations only (US & Canada). Available for?damp locations by request