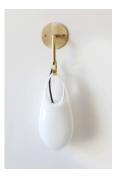

## **DESCRIPTION**

An expressive glass vessel that appears to droop from its hook as if molten serves as a shade on this wall sconce. Available in two sizes. The socket is suspended from the hook on a fabric-wrapped electrical cord and is loosely suspended within the glass. A removable threaded pin within the brass hook can be used to secure the glass if required.

Made in the Czech Republic.

ADDITIONAL INFORMATION

**DIMENSIONS** 

5" W x 5.5" D x 18" H 8" W x 5.5" D x 26" H

**MATERIALS** 

Handblown Czech glass

**VARIATIONS** 

Glass: Clear, Gray, New Blue, Olivin, Smoke, White

Metal: Dark Oxidized, Brushed Brass, Brushed Nickel, Polished Nickel

**ELECTRICAL** 

120V G9 7W Max (Small) 120V E26 60W Max (Large)

LED bulb included

UL listed suitable for dry locations only (US & Canada). Available for?damp locations by request