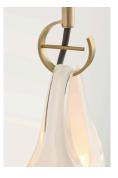

## **DESCRIPTION**

An expressive glass vessel that appears to droop from its hook as if molten serves as a shade on this wall sconce. Available in two sizes. The socket is suspended from the hook on a fabric-wrapped electrical cord and is loosely suspended within the glass. A removable threaded pin within the brass hook can be used to secure the glass if required.

Made in the Czech Republic.

ADDITIONAL INFORMATION

**DIMENSIONS** 

5" W x 5.5" D x 18" H 8" W x 5.5" D x 26" H

**MATERIALS** 

Handblown Czech glass

**VARIATIONS** 

Glass: Clear, Gray, New Blue, Olivin, Smoke, White

Metal: Dark Oxidized, Brushed Brass, Brushed Nickel, Polished Nickel

**ELECTRICAL** 

120V G9 7W Max (Small) 120V E26 60W Max (Large)

LED bulb included

UL listed suitable for dry locations only (US & Canada). Available for?damp locations by request