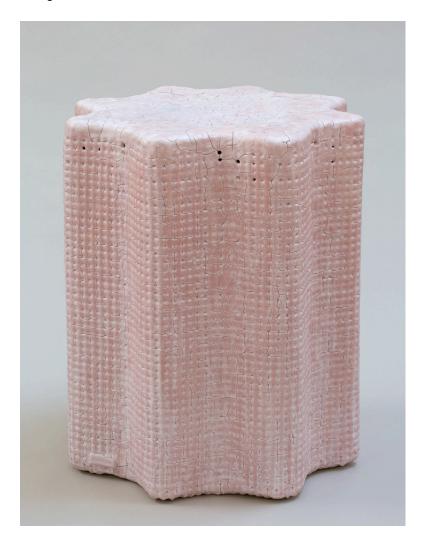

# Scalloped Table Scott Daniel Design

## **DESCRIPTION**

Scalloped Side Table by Scott Daniel Design.

## ADDITIONAL INFORMATION

**MATERIALS** Pink Clay, White Glaze, Metal

#### **DIMENSIONS**

21" W x 23" H Dimension variations occur naturally, +/- 1" Custom dimensions available