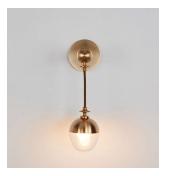

## **Rue Sala Corded Sconce**

Roll & Hill

## **DESCRIPTION**

Inspired by summers spent at Helgerson's ancestral home in Lyon, France, Rue Sala takes its form from the elegant interiors filled with thin Louis XVI furniture, bronze statuettes, and silky fabrics. Translated into turned metal and hand blown glass fixtures, Rue Sala is a delicate and refined collection with timeless appeal.

Designed by Jessica Helgerson

ADDITIONAL INFORMATION

DIMENSIONS 4.3" W x 8.8" D x 14.2" H

**MATERIALS** Unlacquered Brass, Clear Glass

**LAMPING** LED 120V, 240V

SPEC SHEETS INSTALL GUIDES