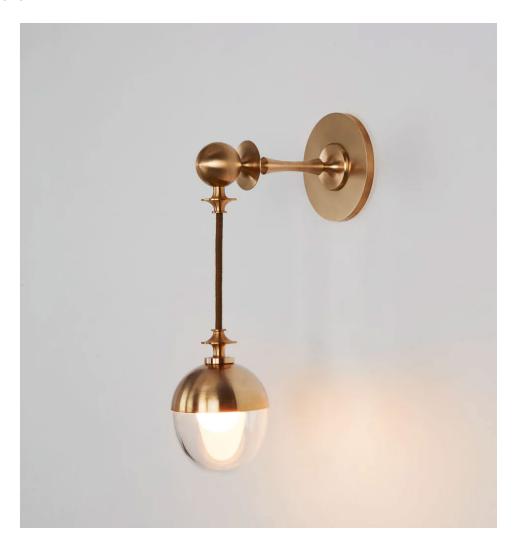

## **Rue Sala Corded Sconce**

Roll & Hill

## **DESCRIPTION**

Inspired by summers spent at Helgerson's ancestral home in Lyon, France, Rue Sala takes its form from the elegant interiors filled with thin Louis XVI furniture, bronze statuettes, and silky fabrics. Translated into turned metal and hand blown glass fixtures, Rue Sala is a delicate and refined collection with timeless appeal.

Designed by Jessica Helgerson

ADDITIONAL INFORMATION

DIMENSIONS 4.3" W x 8.8" D x 14.2" H

**MATERIALS** Unlacquered Brass, Clear Glass

**LAMPING** LED 120V, 240V

SPEC SHEETS INSTALL GUIDES