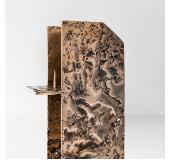

The Alta Candleholders are made from sand-cast metals. This involves a process of extreme heating and cooling, turning metal solid into a lava like liquid and re-forming it. The end result is unpredictable and unique.

#### **MATERIALS**

Brass, Blackened Mild Steel