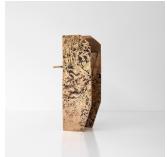

The Alta Candleholders are made from sand-cast metals. This involves a process of extreme heating and cooling, turning metal solid into a lava like liquid and re-forming it. The end result is unpredictable and unique.

#### **MATERIALS**

Brass, Blackened Mild Steel