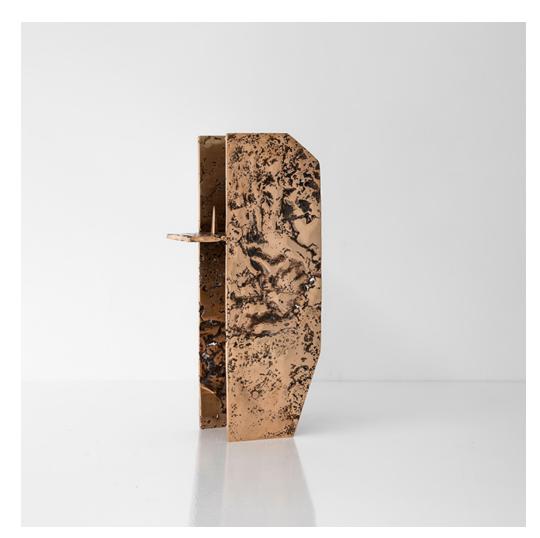

The Alta Candleholders are made from sand-cast metals. This involves a process of extreme heating and cooling, turning metal solid into a lava like liquid and re-forming it. The end result is unpredictable and unique.

#### **MATERIALS**

Brass, Blackened Mild Steel