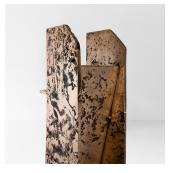

The Alta Candleholders are made from sand-cast metals. This involves a process of extreme heating and cooling, turning metal solid into a lava like liquid and re-forming it. The end result is unpredictable and unique.

#### **MATERIALS**

Brass, Blackened Mild Steel