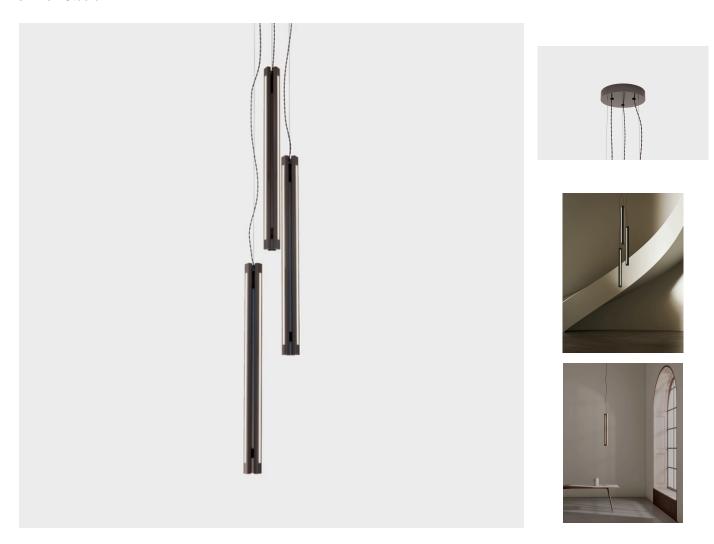

## **Bundle Pendant**

AlexAllen Studio

## **DESCRIPTION**

Endlessly scalable.

The Bundle Collection is a series of fixtures made up of vertical luminaires. The light sources point outward, emitting a soft glow in all directions. The forms are endlessly scalable and can be customized for any environment. A variety of metal finishes add allure to the minimal form. Bundle x6 consists of 6 vertical elements arranged around a central point and comes in three lengths. Made in Brooklyn.

12 week lead time.

Canopy finish matches fixture finish. Alternative canopy finishes are available.