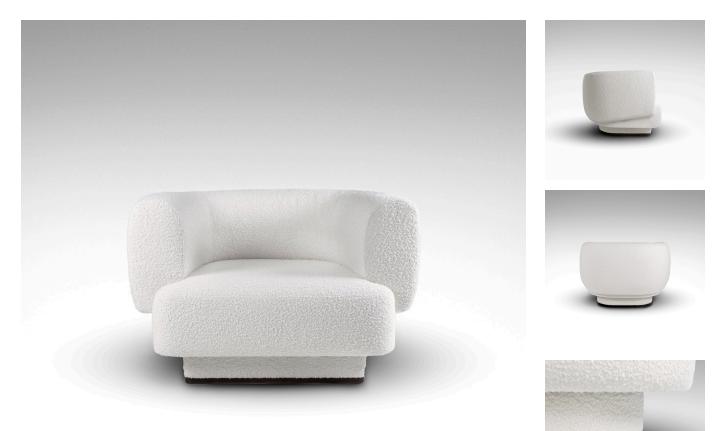

Following the fluid and sensual lines established by the REPOSE & REVERB sofas, our latest deep-seated and comfort-focused seating is CAPE.

Named after our sublimely nature-blessed home Cape Town, a city nestled within a dramatic landscape of mountain and sea, the CAPE sofa and armchair focuses on the design of elegance and ultimate well-being. CAPE permits us to relax, decompress and engage in our surroundings in a tranquil state.

#### ADDITIONAL INFORMATION

Wood Finish Ash / Beech / Walnut

Upholstery Fabric

Dimensions (mm) 1060W x 860D x 730H Seat height: 380 mm

Dimensions (inches) 41.7W x 33.9D x 28.7H Seat height: 15 in

COM 14.5m | 15.9YD