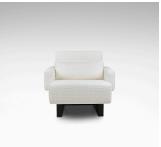

## **Naut Armchair**

**OKHA** 

#### ADDITIONAL INFORMATION

Frame

Ash / Walnut / Beech

Dimensions (mm) 800W X 912D X 730H mm

Dimensions (inches) 31.5W X 35.9D X 28.7H in

Seat Height 425 mm 16.7 in

COM 7m / 7.7yd COL 12.6m<sup>2</sup> / 135.6sq ft