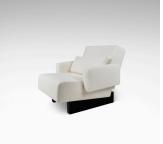

## **Naut Armchair**

**OKHA** 

#### ADDITIONAL INFORMATION

Frame

Ash / Walnut / Beech

Dimensions (mm) 800W X 912D X 730H mm

Dimensions (inches) 31.5W X 35.9D X 28.7H in

Seat Height 425 mm 16.7 in

COM 7m / 7.7yd COL 12.6m<sup>2</sup> / 135.6sq ft