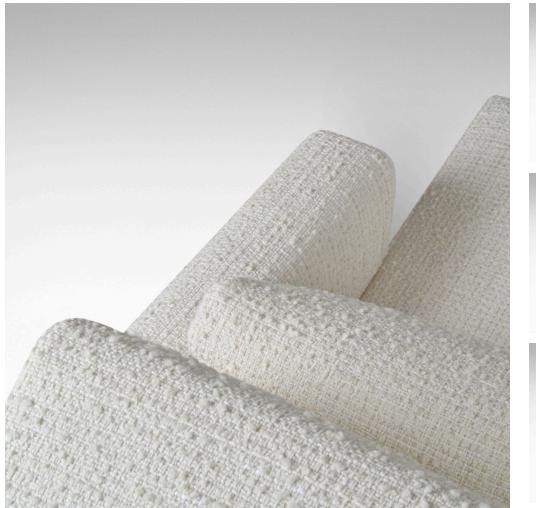

## **Naut Armchair**

**OKHA** 

#### ADDITIONAL INFORMATION

Frame

Ash / Walnut / Beech

Dimensions (mm) 800W X 912D X 730H mm

Dimensions (inches) 31.5W X 35.9D X 28.7H in

Seat Height 425 mm 16.7 in

COM 7m / 7.7yd COL 12.6m<sup>2</sup> / 135.6sq ft