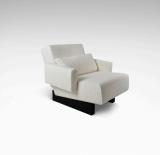

## **Naut Armchair**

**OKHA** 

#### ADDITIONAL INFORMATION

Frame

Ash / Walnut / Beech

Dimensions (mm) 800W X 912D X 730H mm

Dimensions (inches) 31.5W X 35.9D X 28.7H in

Seat Height 425 mm 16.7 in

COM 7m / 7.7yd COL 12.6m<sup>2</sup> / 135.6sq ft