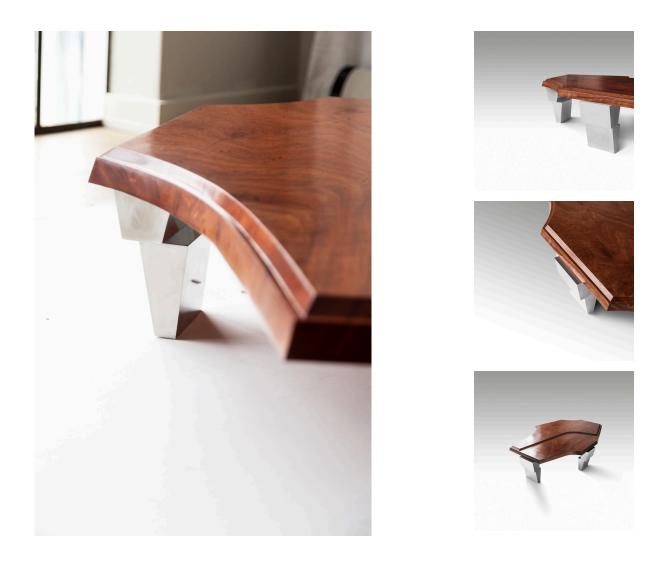

Inspired by the hidden beauty of naturally fallen timbers, Mesa is crafted from Salinga wood sourced locally in South Africa. The deep, rich tone of the wood, resembling liquid rust, exudes vibrancy and boldness and brings to mind the clay-coloured earth of KwaZulu-Natal.

#### ADDITIONAL INFORMATION

Base Polished Aluminium Top Saligna / Pine / Cypress

Dimensions (mm) 1710W x 1090D x 365H

Dimensions (inches) 67.3W x 43D x 12.6H