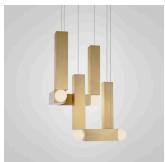

#### **DESCRIPTION**

Vesper is inspired by the simple geometric lines of Brutalist sculpture and modernist cathedral lighting. Formed with extruded aluminum and available in anodized gold or silver, Vesper explores the delicate balance and interconnection of its rectangular cubes that are seamlessly connected by illuminated spheres. The light sculpture, which is suspended by cables, is available in both Duo and Quattro versions.

### **QUATTRO**

Dimensions: H 75 cm x W 58 cm x L 58 cm

Finish: Brushed Gold or Brushed Silver

Materials: Aluminium / Opal glass

Cable: 12 x 3m cord with clear casing

Illumination: 19.2w, 2700k, 1920lm

Voltage: 220-240v or 110-130v