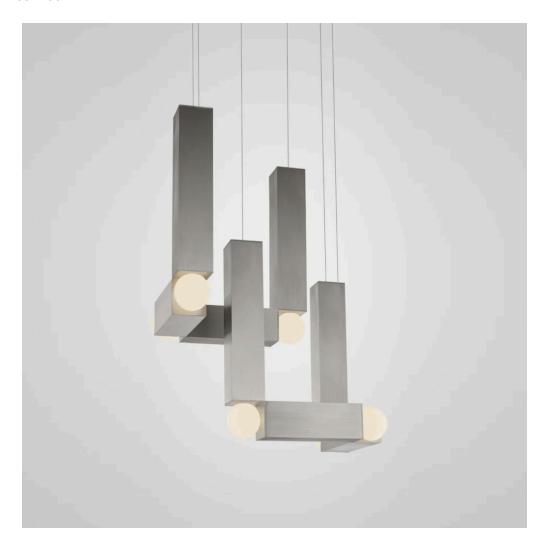

#### **DESCRIPTION**

Vesper is inspired by the simple geometric lines of Brutalist sculpture and modernist cathedral lighting. Formed with extruded aluminum and available in anodized gold or silver, Vesper explores the delicate balance and interconnection of its rectangular cubes that are seamlessly connected by illuminated spheres. The light sculpture, which is suspended by cables, is available in both Duo and Quattro versions.

### **QUATTRO**

Dimensions: H 75 cm x W 58 cm x L 58 cm

Finish: Brushed Gold or Brushed Silver

Materials: Aluminium / Opal glass

Cable: 12 x 3m cord with clear casing

Illumination: 19.2w, 2700k, 1920lm

Voltage: 220-240v or 110-130v