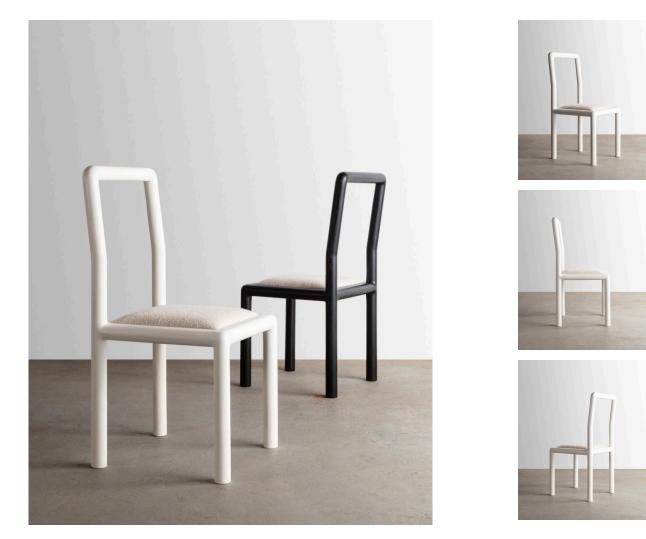

### Dims: 18"W x 20"D x 38 3/4"H

The Rival Chair was created through an exploration of shaping solid slab lumber. Designed to be an heirloom quality dining chair, each chair part is thoughtfully selected to highlight the grain pattern and characteristics of the material.

The seat is upholstered with a natural boucle fabric to elevate its form and ensure comfort.

#### Materials

Ebonized solid Oak, Bleached Maple