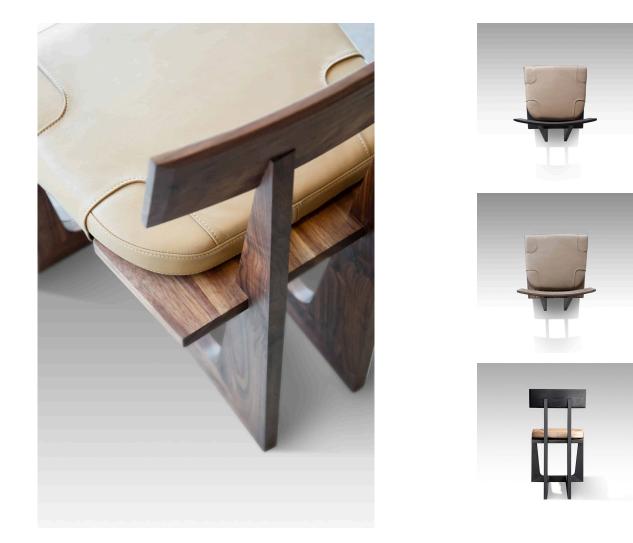

#### ADDITIONAL INFORMATION

MATERIALS Upholstered | Ash / Natural Beech / Walnut Base Options

DIMENSIONS 980W x 980D x 800H mm SEAT HEIGHT: 400 mm

38.6W x 38.6D x 31.5H in SEAT HEIGHT: 15.7 in

PRICING + COM