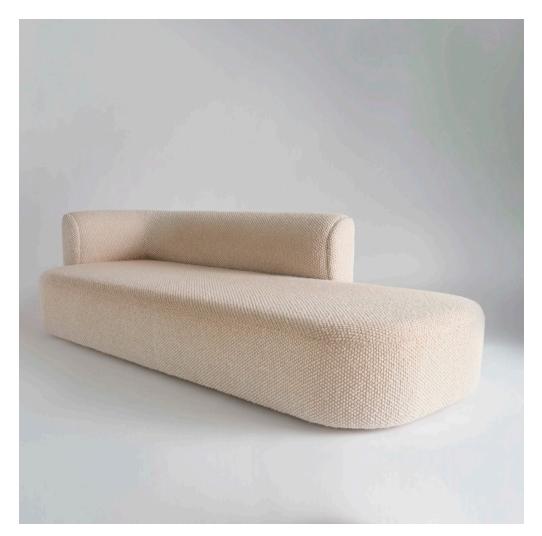

## **Capper Chaise**

Phase Design

#### **DESCRIPTION**

Collection of sofas, lounge chairs, side chairs, and stools with common design language of capped tops and formed back rest system. Lounge chairs can be specified with swivel or static base, metal base, or metal base with attached side table. Side chairs are offered with fully upholstered swiveling or static base or metal base. Stools are offered in both bar and counter sizes. This collection offers a seating option with distinctive personality, various options, and cradling comfort.

### DIMENSIONS

W 58" x D 32" x H 24"

**MATERIALS** 

Upholstery (COM or suggested fabrics)
COM requirements = 12 yards
COL requirements= 216 sq ft