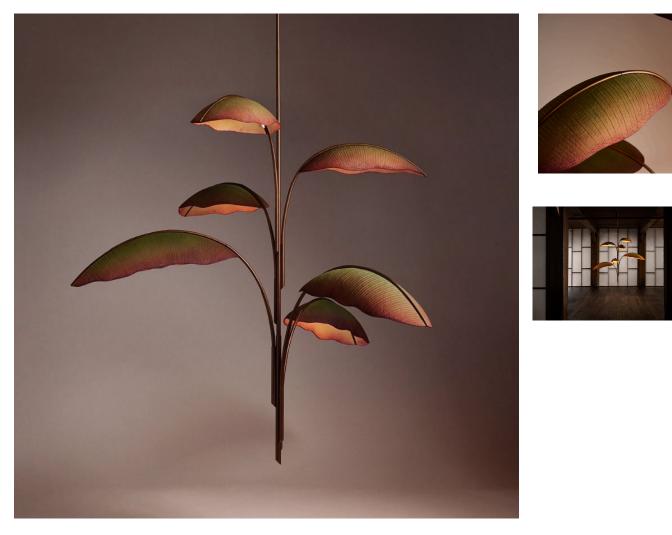

#### DESCRIPTION

The Nana Lure Chandelier combines realism with fantastical abstraction to bring a botanical illustration to life. Nana's distinctive banana frond is made of cast-cotton paper, sculpted and then painted by hand in the studio.

#### ADDITIONAL INFORMATION

Design Year: 2021

Dimensions: W 82in/2.1m x D 82in/2.1m x H 96in/2.4m

Dimensions are approximate and may vary slightly.

sales@twentieth.net

Specifications: Wattage: 69 Lumens: 5100 Color Temperature: 2400K Life Hours: 50,000+ CRI: 95+ Remote TRIAC (120V) Dimmable Driver or 0-10V Dimmable Driver (120-240V)

Suspension: Ships with 5.5in/14cm round canopy in matching metal finish. Suspension pipe can added for additional drop

Materials: Hand-painted Cast Cotton Paper, Patinated Steel, LED

Made in New York

upon request.