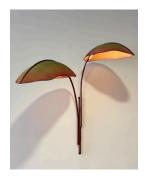

## **DESCRIPTION**

The Nana Lure Chandelier combines realism with fantastical abstraction to bring a botanical illustration to life. Nana's distinctive banana frond is made of cast-cotton paper, sculpted and then painted by hand in the studio.

## Materials:

Hand-painted Cast Cotton Paper, Patinated Steel, LED

Made in New York

**SPEC SHEETS** 