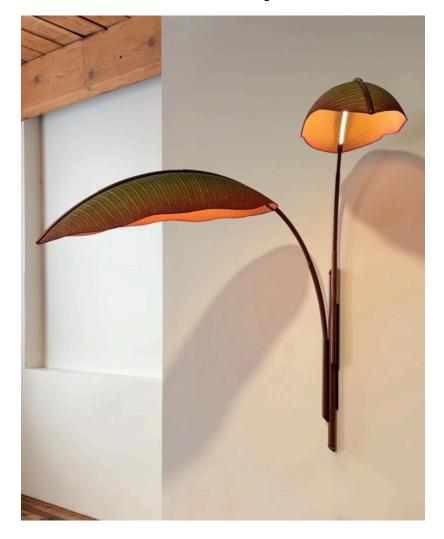

## **DESCRIPTION**

The Nana Lure Chandelier combines realism with fantastical abstraction to bring a botanical illustration to life. Nana's distinctive banana frond is made of cast-cotton paper, sculpted and then painted by hand in the studio.

## Materials:

Hand-painted Cast Cotton Paper, Patinated Steel, LED

Made in New York

**SPEC SHEETS** 