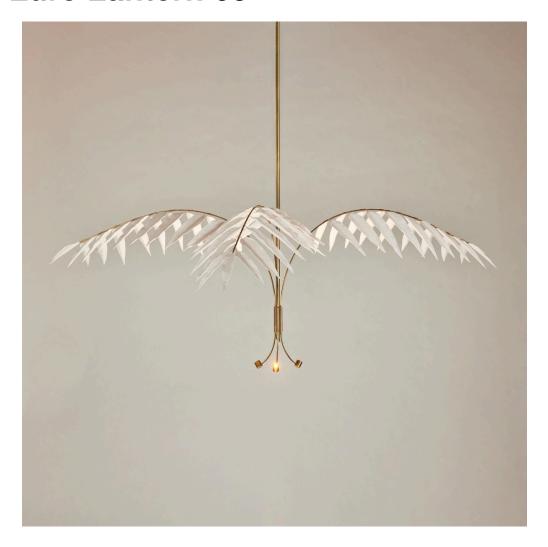

## **DESCRIPTION**

The Nana Lure Chandelier combines realism with fantastical abstraction to bring a botanical illustration to life. Nana's distinctive banana frond is made of cast-cotton paper, sculpted and then painted by hand in the studio.

## ADDITIONAL INFORMATION

Design Year:

2023

Dimensions:

W 95in/241cm x D 86in/218cm x H 32in/81cm

Diam 110 in/280cm x H 32in/81cm

Specifications: Wattage: 24 Lumens: 1500

Color Temperature: 2700K

Life Hours: 50,000

CRI: 95

Dimmable internal or remote 0-10V LED Driver

Suspension:

Ships with 6in/15.3cm round canopy in matching metal finish. Drop height to be specified at time of order.

Materials:

Cast Cotton Paper, Brass, LED

Metal Finish Options:

Satin Brass, Antique Brass, Dark Bronze, Black Brass

Leaf Color Options: Standard: White

Upgrade: Chartreuse-Umber

Certifications:

UL, CE

Lead Time: 16-20 weeks

Made in New York