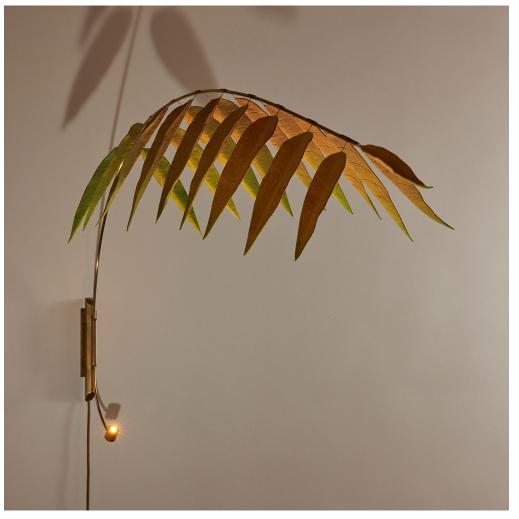

## Lure Lantern Wall Lamp

#### DESCRIPTION

The Nana Lure Chandelier combines realism with fantastical abstraction to bring a botanical illustration to life. Nana's distinctive banana frond is made of cast-cotton paper, sculpted and then painted by hand in the studio.