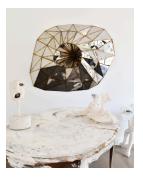

## **DESCRIPTION**

Mayor digitally designs his pieces using sophisticated CAD applications and then meticulously hand-makes each one using traditional welding techniques. The surfaces are mirror smooth anodized stainless steel that warp and twist when the seams are welded and then left raw, allowing a viewer to experience and understand the craftsmanship behind the construction. Mayor's technique is inspired by the sculptural possibilities of a high-tech approach while also embracing the idiosyncrasies and individuality of the hand-made.

## ADDITIONAL INFORMATION

Title: Cyclops(wall piece)

Dimensions: H50" x W62" x D13"

Material: Welded mirror polished stainless steel

Origin: United Kingdom