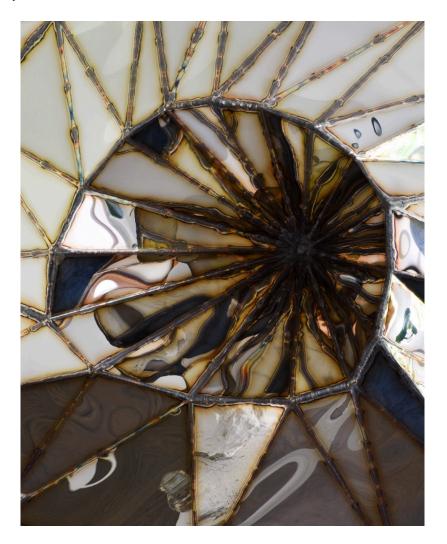

## **DESCRIPTION**

Mayor digitally designs his pieces using sophisticated CAD applications and then meticulously hand-makes each one using traditional welding techniques. The surfaces are mirror smooth anodized stainless steel that warp and twist when the seams are welded and then left raw, allowing a viewer to experience and understand the craftsmanship behind the construction. Mayor's technique is inspired by the sculptural possibilities of a high-tech approach while also embracing the idiosyncrasies and individuality of the hand-made.

## ADDITIONAL INFORMATION

Title: Cyclops(wall piece)

Dimensions: H50" x W62" x D13"

Material: Welded mirror polished stainless steel

Origin: United Kingdom