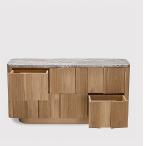

## **Ovd Server**

**OKHA** 

OKHA

ОКНА

ОКНА

#### ADDITIONAL INFORMATION

Dimensions (mm) 1400W x 466D x 700H Dimensions (inches) 55.1W x 18.3D x 27.6H

MATERIALS
Wood and Marble

SPEC SHEET