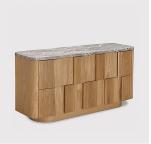

## **Ovd Server**

**OKHA** 

OKHA

ОКНА

ОКНА

#### ADDITIONAL INFORMATION

Dimensions (mm) 1400W x 466D x 700H Dimensions (inches) 55.1W x 18.3D x 27.6H

MATERIALS
Wood and Marble

SPEC SHEET