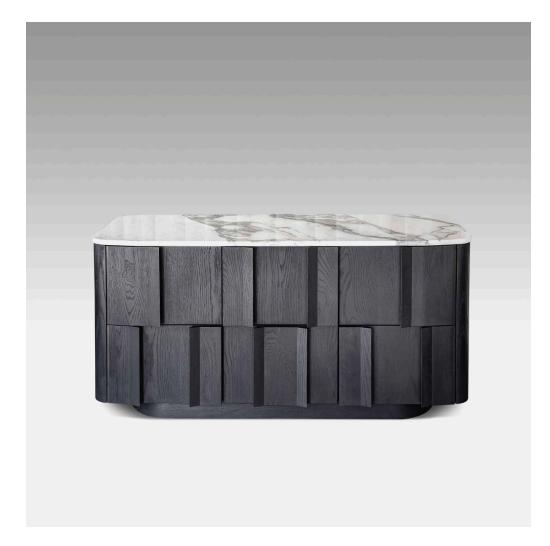

## **Ovd Server**

**OKHA** 

OKHA

ОКНА

ОКНА

#### ADDITIONAL INFORMATION

Dimensions (mm) 1400W x 466D x 700H Dimensions (inches) 55.1W x 18.3D x 27.6H

MATERIALS
Wood and Marble

SPEC SHEET