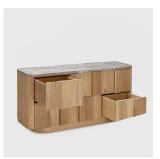

## **Ovd Server**

**OKHA** 

OKHA

ОКНА

ОКНА

#### ADDITIONAL INFORMATION

Dimensions (mm) 1400W x 466D x 700H Dimensions (inches) 55.1W x 18.3D x 27.6H

MATERIALS
Wood and Marble

SPEC SHEET