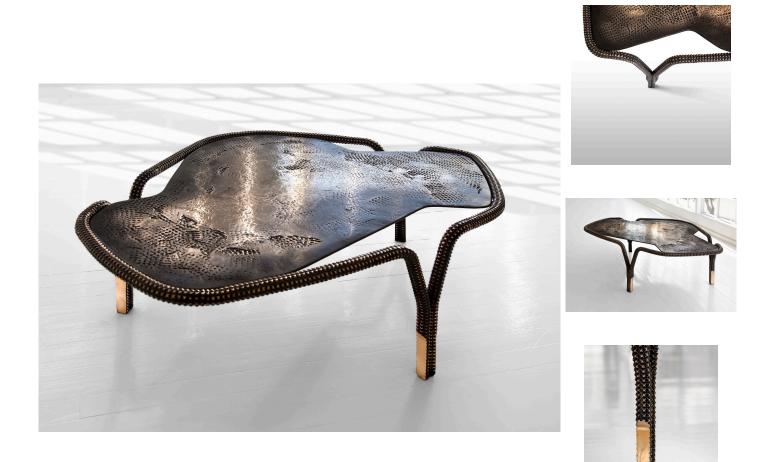

#### DESCRIPTION

An OKHA + BRONZEAGE collaboration

In true PUNK attitude, this edition of 12 cast bronze tables is vital, raw, brutal, and viscerally poetic. They reach back to the designer's UK-based youth... days of teenage street swagger, sweet arrogance, rebel yell and naïve gusto.

CLASH is a spirit self-portrait of passions and energies, mystical, existential, and physical.

twentieth

sales@twentieth.net

# MEASUREMENTS

1260W X 875D X 430H mm 49.6W X 34.4D X 16.9H in

MATERIALS

Bronze

FINISHES Cast Bronze, Green Cast Bronze, White Cast Bronze, Black Cast Bronze