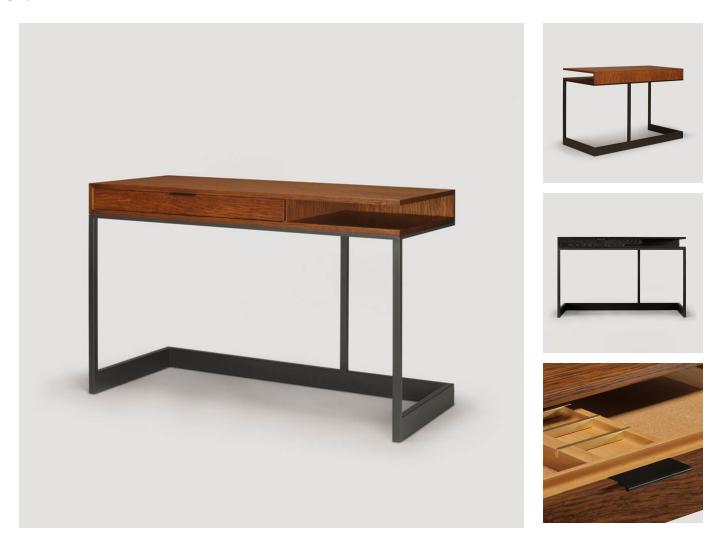

#### **DESCRIPTION**

Skram's classic desk is an exploration of cantilever in minimalist form. The product is available in two standard models and a variety of hand bookmatched veneers and metal finishes. Both models feature three drawers each. All drawers are solid maple with cork-lined bottoms and ride on concealed, soft-closing runners. Drawers open via low profile tab pulls, which are finished to match metalwork. Wire management and power integration options are available by request. This product is endlessly customizable in size, configuration, and material.

### ADDITIONAL INFORMATION

**FINISHES** 

Veneer: White Ash Natural, Rift White Oak Natural, Walnut Figured, White Ash Grey, White Ash Ebonized, White Ash Whitewashed, Santos Rosewood

Metal: Opaque Matte Black, Opaque Matte White, Opaque Matte Charcoal, Opaque Color Custom, Gunmetal Steel, Brushed Stainless Steel, Natural Rubbed Bronze, Dark Rubbed Bronze

Low Profile Tab Pulls: Opaque Matte Black, Brushed Stainless Steel, Natural Rubbed Bronze, Dark Rubbed Bronze