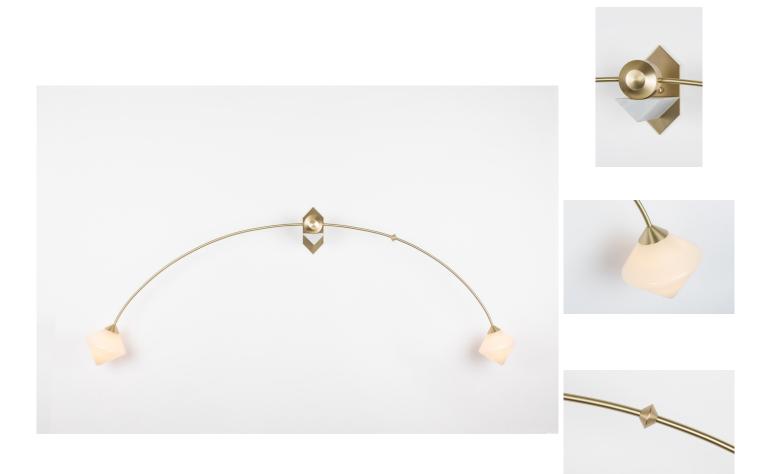

### DESCRIPTION

Originally inspired by Victorian balancing toys, the THEMIS sconce juxtaposes the double-cone form of its hand-blown glass diffusers with the triangular shape of its marble support bracket.

## ADDITIONAL INFORMATION

MATERIALS Finished Brass, Marble, Glass Globes

FINISH Brushed Brass, Bronze, Satin Nickel, Nickel Brass Contrast

sales@twentieth.net

Special Order Finishes: Polished Brass, Medium Antique Brass, Polished Nickel, Dark Pewter, Polished Black Nickel, Polished Copper, Smoky Copper (10% upcharge applies)

Globe Colors: White, Ivory, Soft Pink, Grey. Other colors upon request.

Bracket Finish: White Marble

# DIMENSIONS

68" x 18.5" x 8.5" (172.5 x 47 x 21.5 cm)