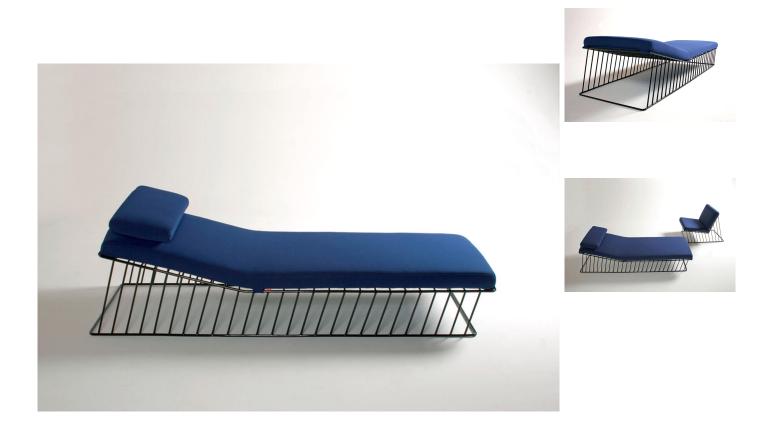

#### **DESCRIPTION**

The Wired Italic Chaise takes its cues from the Wired Family yet the spokes are all angled forward- thus the name Italic. Outdoor chaise comprised of powder coated stainless steel tube,outdoor foam, and outdoor upholstery in suggested outdoor fabrics or COM.

## ADDITIONAL INFORMATION

DIMENSIONS W 28 1/2" x D 80" x H 19"

**FINISH** 

Polished chrome or powder coat finish with upholstered top. Powder coat finishes are available in custom colors.

### **UPHOLSTERY**

May be sourced COM (6 yard requirement); please inquire for suggested fabrics and add \$75 for leather or suede.

SPEC SHEET