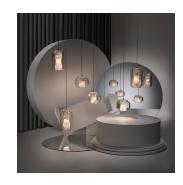

## **DESCRIPTION**

Housing a sculptural Carrara marble diffuser within a lead crystal vessel, Chamber expresses the unexpected translucent qualities of marble in a compelling decorative pendant. With its gentle luminosity and directional downlight, Chamber is available in two sizes & lends itself to being hung in clusters as well as individually.