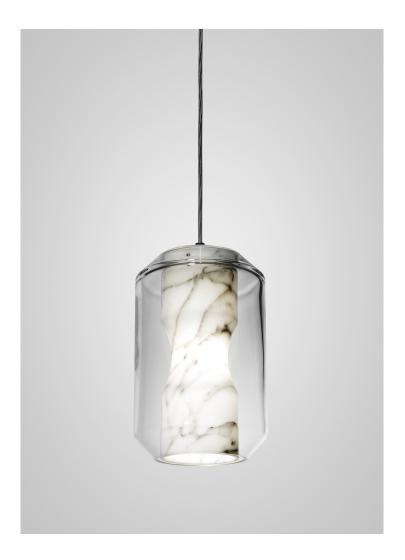

## **DESCRIPTION**

Housing a sculptural Carrara marble diffuser within a lead crystal vessel, Chamber expresses the unexpected translucent qualities of marble in a compelling decorative pendant. With its gentle luminosity and directional downlight, Chamber is available in two sizes & lends itself to being hung in clusters as well as individually.

CATALOG

ADDITIONAL INFORMATION

MATERIALS: Carrara marble, crystal, steel

**DIIMENSIONS:** 

Large: H 26cm x Dia 17cm / H 10.25 in x Dia 6.75 in Small: H 14cm x Dia 20cm / H 5.5 in x Dia 7.875 in

SUSPENSION: 300cm / 118.125 in, adjustable cord and transparent casing