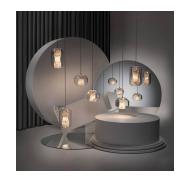

## **DESCRIPTION**

Housing a sculptural Carrara marble diffuser within a lead crystal vessel, Chamber expresses the unexpected translucent qualities of marble in a compelling decorative pendant. With its gentle luminosity and directional downlight, Chamber is available in two sizes & lends itself to being hung in clusters as well as individually.