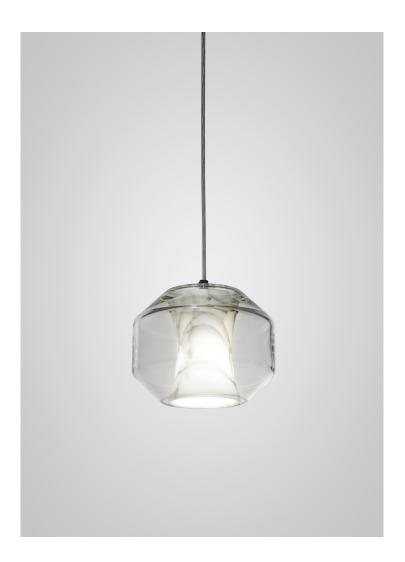

## **DESCRIPTION**

Housing a sculptural Carrara marble diffuser within a lead crystal vessel, Chamber expresses the unexpected translucent qualities of marble in a compelling decorative pendant. With its gentle luminosity and directional downlight, Chamber is available in two sizes & lends itself to being hung in clusters as well as individually.

CATALOG

ADDITIONAL INFORMATION

MATERIALS: Carrara marble, crystal, steel

**DIMENSIONS:** 

Large: H 26cm x Dia 17cm / H 10.25 in x Dia 6.75 in Small: H 14cm x Dia 20cm / H 5.5 in x Dia 7.875 in

SUSPENSION: 300cm / 118.125 in, adjustable cord and transparent casing