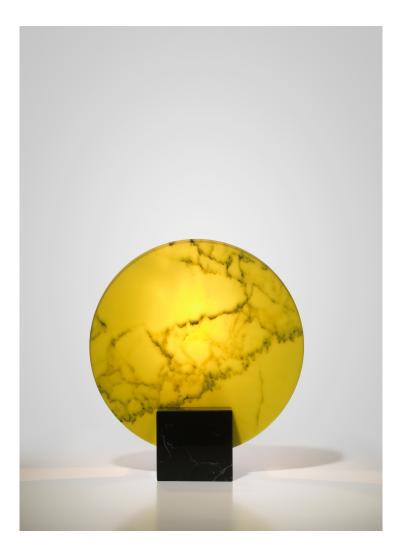

## Acid Marble Table Lamp

Lee Broom

## DESCRIPTION

A layer of white carrara marble and acid yellow tinted glass are sandwiched together to form an illuminated circular diffuser for this sculptural table Lamp. Set into a solid black nero marquina marble base, the veins of the carrara marble are visible through the glass allowing the marble to appear yellow, giving this very classic material a playful twist.

## ADDITIONAL INFORMATION

MATERIALS: nero marquina marble, carrara marble, yellow glass

DIMENSIONS: w 385mm x d 210mm x h 420mm

CABLE LENGTH: 2m

BULB: E27 fitting/max 40w/50-60hz - bulb not supplied

VOLTAGE: 220-240v or 110-130v