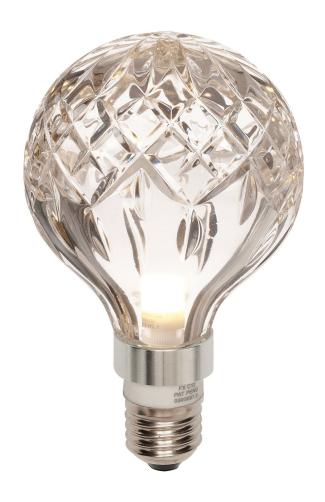

#### **DESCRIPTION**

The Clear Crystal Bulb is designed to fit any standard ceiling, wall or lamp fitting, and can be hung solo or in clusters, as well as used with a light shade to create enchanting light effects.

Taking inspiration from the delicate craftsmanship of crystal cutting, Crystal Bulb combines industrial influences with decorative qualities, transforming the everyday light bulb into a beautiful ornamental light fitting. Each lead Crystal Bulb is handcrafted using traditional techniques and hand cut with a classic crystal pattern inspired by those found on traditional whiskey glasses and decanters.

#### ADDITIONAL INFORMATION

DIMENSIONS: H 22.4cm x Dia 9cm / H 8.875 in x Dia 3.5 in

MATERIALS: Lead crystal, brushed brass, steel

BULB: 2w LED, 200lm, 2700k, warm white (bulb supplied)

VOLTAGE: 220-240v or 110-130v