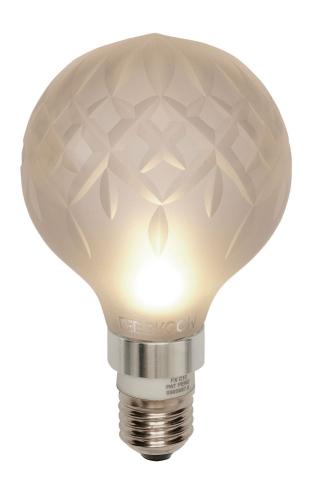

#### **DESCRIPTION**

The Frosted Crystal Bulb is designed to fit any standard ceiling, wall or lamp fitting, and can be hung solo or in clusters, as well as used with a light shade to create enchanting light effects.

Taking inspiration from the delicate craftsmanship of crystal cutting, Crystal Bulb combines industrial influences with decorative qualities, transforming the everyday light bulb into a beautiful ornamental light fitting. Each lead Crystal Bulb is handcrafted using traditional techniques and hand cut with a classic crystal pattern inspired by those found on traditional whiskey glasses and decanters.

#### ADDITIONAL INFORMATION

DIMENSIONS: H 22.4cm x Dia 9cm / H 8.875 in x Dia 3.5 in

MATERIALS: Lead crystal, brushed brass, steel

BULB: 2w LED, 200lm, 2700k, warm white (bulb supplied)

VOLTAGE: 220-240v or 110-130v