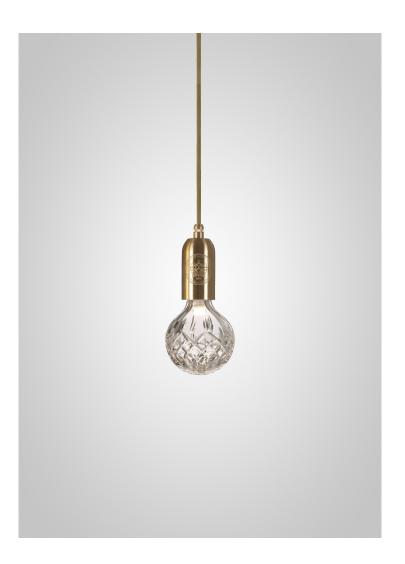

#### **DESCRIPTION**

Taking inspiration from the delicate craftsmanship of crystal cutting, Crystal Bulb combines industrial influences with decorative qualities, transforming the everyday light bulb into a beautiful ornamental light fitting. Each lead Crystal Bulb is handcrafted using traditional techniques and hand cut with a classic crystal pattern inspired by those found on traditional whiskey glasses and decanters.

The brushed brass Pendant fitting, engraved with the Lee Broom logo, creates a clean and simple outline with the Clear Crystal Bulb. Each pendant fitting comes with matching gold fabric cable and a brass ceiling rose.