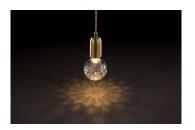

#### **DESCRIPTION**

Taking inspiration from the delicate craftsmanship of crystal cutting, Crystal Bulb combines industrial influences with decorative qualities, transforming the everyday light bulb into a beautiful ornamental light fitting. Each lead Crystal Bulb is handcrafted using traditional techniques and hand cut with a classic crystal pattern inspired by those found on traditional whiskey glasses and decanters.

The brushed brass Pendant fitting, engraved with the Lee Broom logo, creates a clean and simple outline with the Clear Crystal Bulb. Each pendant fitting comes with matching gold fabric cable and a brass ceiling rose.