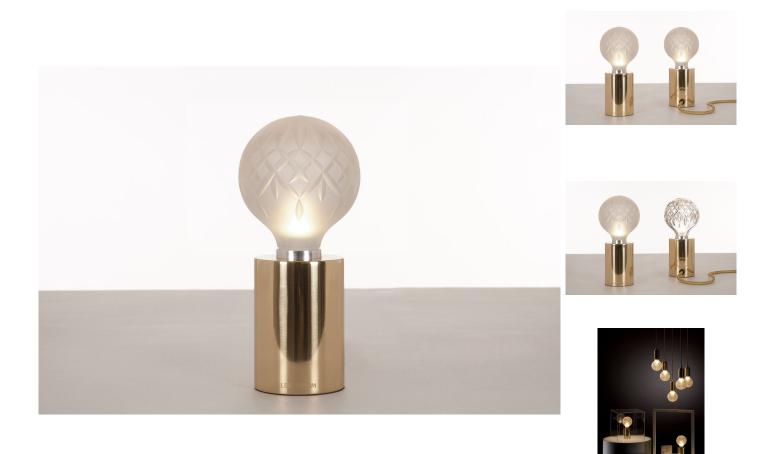

# **Frosted Crystal Bulb Table Lamp**

Lee Broom

#### DESCRIPTION

The Frosted Crystal Bulb Table Lamp is a perfect accompaniment for a desk, table or shelf. It comes complete with a Frosted Crystal Bulb, a UK, EU or US electrical plug and an inline switch on the gold fabric cable. The Lee Broom Crest and Lee Broom logo are subtly etched on to the gold plated base.

Taking inspiration from the delicate craftsmanship of crystal cutting, Crystal Bulb combines industrial influences with decorative qualities, transforming the everyday light bulb into a beautiful ornamental light fitting. Each lead Crystal Bulb is handcrafted using traditional techniques and hand cut with a classic crystal pattern inspired by those found on traditional whiskey glasses and decanters.

### ADDITIONAL INFORMATION

MATERIALS: steel, crystal

DIMENSIONS: H 20cm x Dia 9cm / H 7.875 in x Dia 3.5 in

CORD: 200cm / 78.75 in, inline switch, gold fabric outer

BULB: 2w LED, 200lm, 2700k warm white (bulb supplied)

VOLTAGE: 220-240v or 110-130v